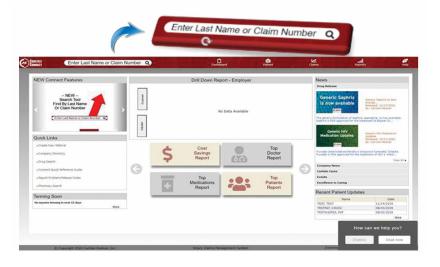

## FIND YOUR CLAIM QUICKER - QUICK SEARCH ENHANCEMENT

## **Portal Enhancement:**

Part of our mission is creating time savings for our clients. We take this seriously because

your time is valuable. Our IT department performed an analysis and saw where most adjusters would login, type a claimant name, and then perform a claim number search to access the claim history in our system. Our team has worked to save the adjuster steps by streamlining this activity. A recent update to portal allows an adjuster to quickly pull up claimant information by claim number in one click! There are many features in portal to help our customers get their work done quickly. If you are a customer, please let us a know how you like this new feature.