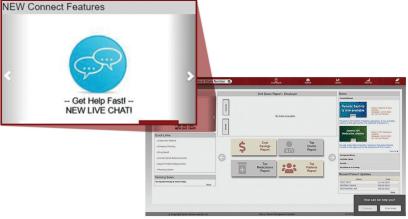

## INTRODUCING CARLISLE LIVE CHAT

Give us a try and experience the wonderful new method of Carlisle Live Chat!

- Carlisle Medical now supports LIVE CHAT via our Connect Web Portal. This is another great tool that our clients can use to communicate with our team. Carlisle Medical wants to make sure the Technology available is at your fingertips when you need it.
- Our Chat product interfaces with the Connect Web Portal dynamically. As you change pages, it notifies the CSR and provides key elements that we can use to quickly provide feedback and assistance to complete the tasks you need done.